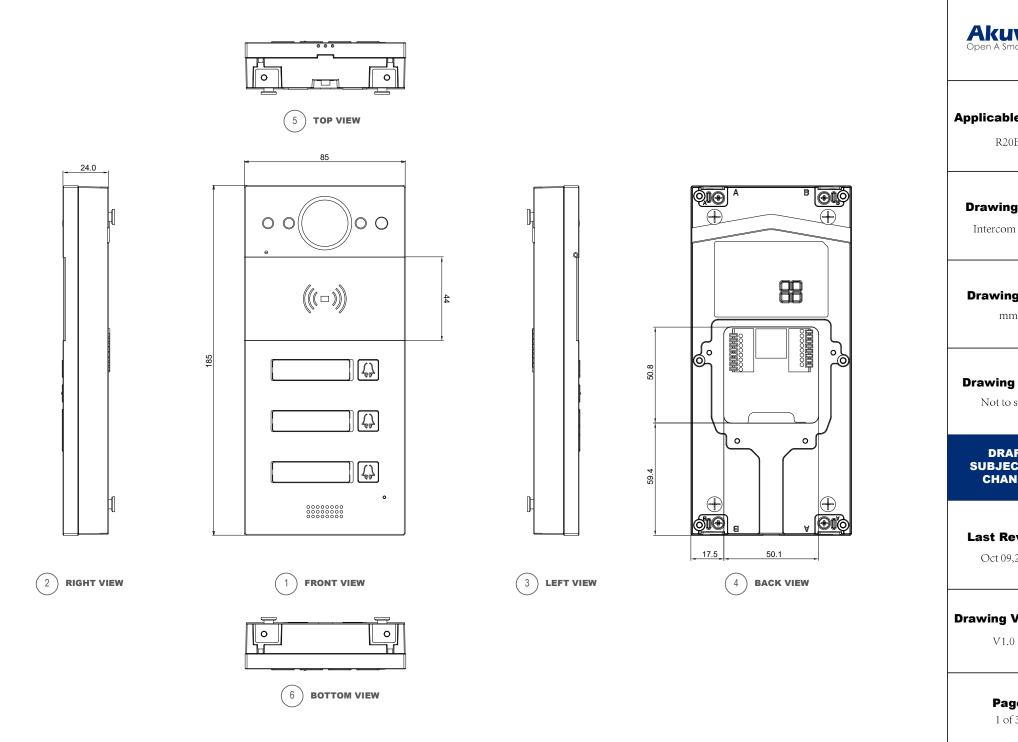

## **Applicable Model**

R20BX3

## **Drawing Title**

Intercom Panel

## **Drawing Unit**

mm

## **Drawing Scale**

Not to scale