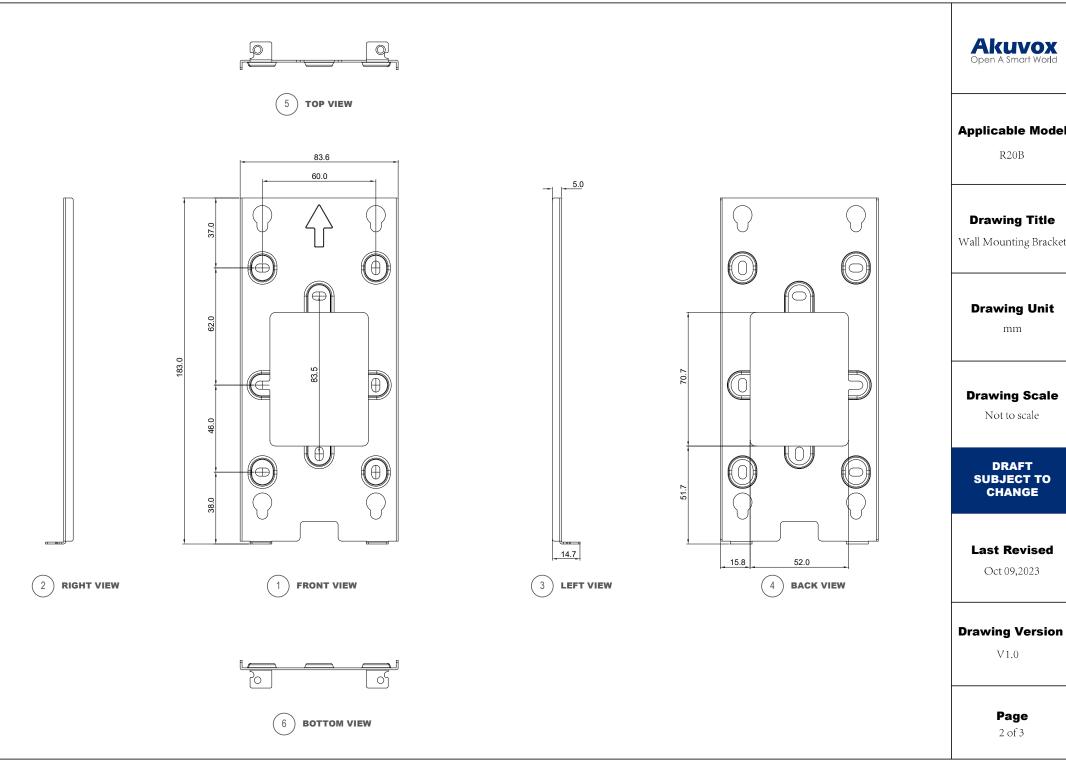

# **Applicable Model**

R20B

# **Drawing Title**

Wall Mounting Bracket

## **Drawing Unit**

## **Drawing Scale**

Not to scale