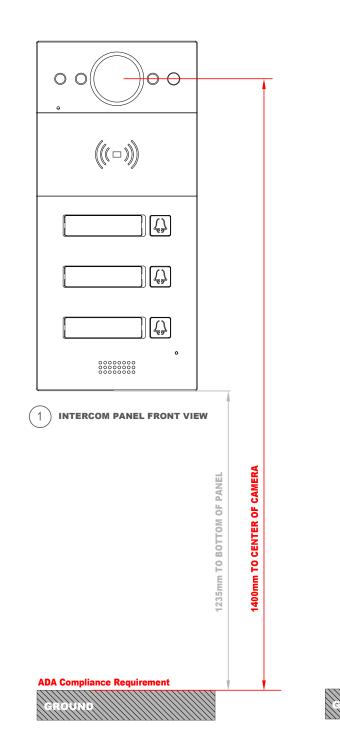

# **Applicable Model**

R20BX3

## **Drawing Title**

Placement

### **Drawing Unit**

mm

## **Drawing Scale**

Not to scale